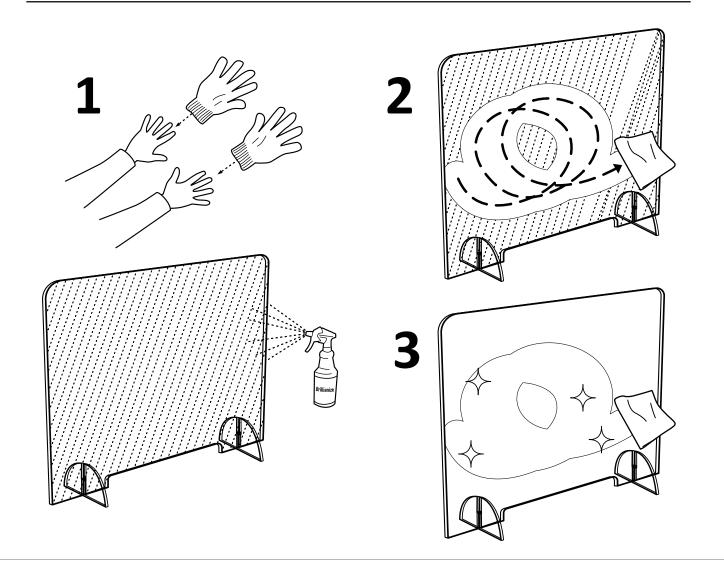

## **Brillianize Sneeze Guard Cleaning Instructions**

1. Wearing the included gloves, spray Brillianize 8 to 10 inches from surface, applying liberally until the entire surface has been covered.

2. Wipe Brillianize away with an included microfiber towel after first inspecting them for dirt or lint. Always inspect microfiber towels for lint or dirt after washing.

3. For best results, use a second provided microfiber towel for drying.

330 Commerce Circle Sacramento, CA 95815 (888) 768-5759

WARNING: This product can expose you to chemicals including Ethyl acrylate, CAS 140-88-5, and Bisphenol A, CAS 80-05-7, which are known to the State of California to cause cancer and birth defects. For more information go to www.P65Warnings.ca.gov. © 2021 Interstate Plastics, All Rights Reserved