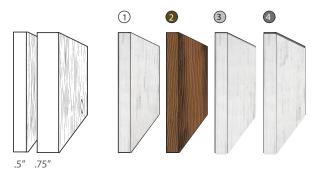

## **COMPLIANCES:**

- CPSIA
- REACH Compliant
- RoHS Compliant

| COLORS      | 1 WHITEWASH | 2 TEAK    | (3) WEATHERWOOD | 4 DARK ASH |
|-------------|-------------|-----------|-----------------|------------|
| THICKNESSES | .5", .75"   | .5", .75" | .5″, .75″       | .5″, .75″  |
| FINISH      | WOODGRAIN   | WOODGRAIN | WOODGRAIN       | WOODGRAIN  |