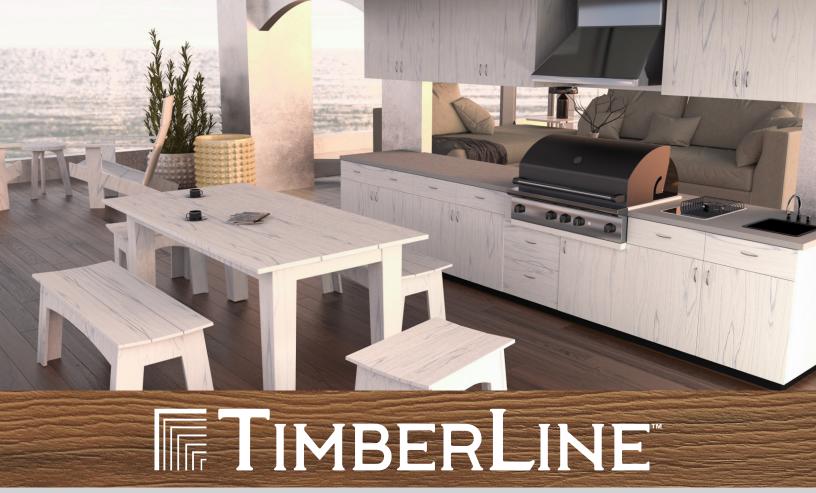

TimberLine<sup>™</sup> HDPE sheet captures the eye with embossed woodgrain and unique coloring sheet to sheet, opening up new potential for cabinetry, kitchens, landscape architecture, marine use and other applications. Delivering the high-end, welcoming atmosphere normally achieved with wood, and retaining its natural color and wood texture.

Through technologies that offer the highest level of performance and durability, TimberLine is low maintenance and worry-free. Designed with sustainability in mind, it offers unmatched versatility in exploring design possibilities, and even the flexibility to be heated and shaped for custom projects. Now you can transform any outdoor environment into a beautiful space for a lifetime of enjoyment.

# TOP APPLICATIONS:

- Outdoor Furniture
- Outdoor Cabinetry & Storage
- Outdoor Kitchens & Dry Spaces
- Landscape Architecture
- Building & Construction Elements
- Boat Construction (Cabinetry, Hatch Covers, etc.)
- Marina Architecture & Storage
- RV Construction
- Playground Systems